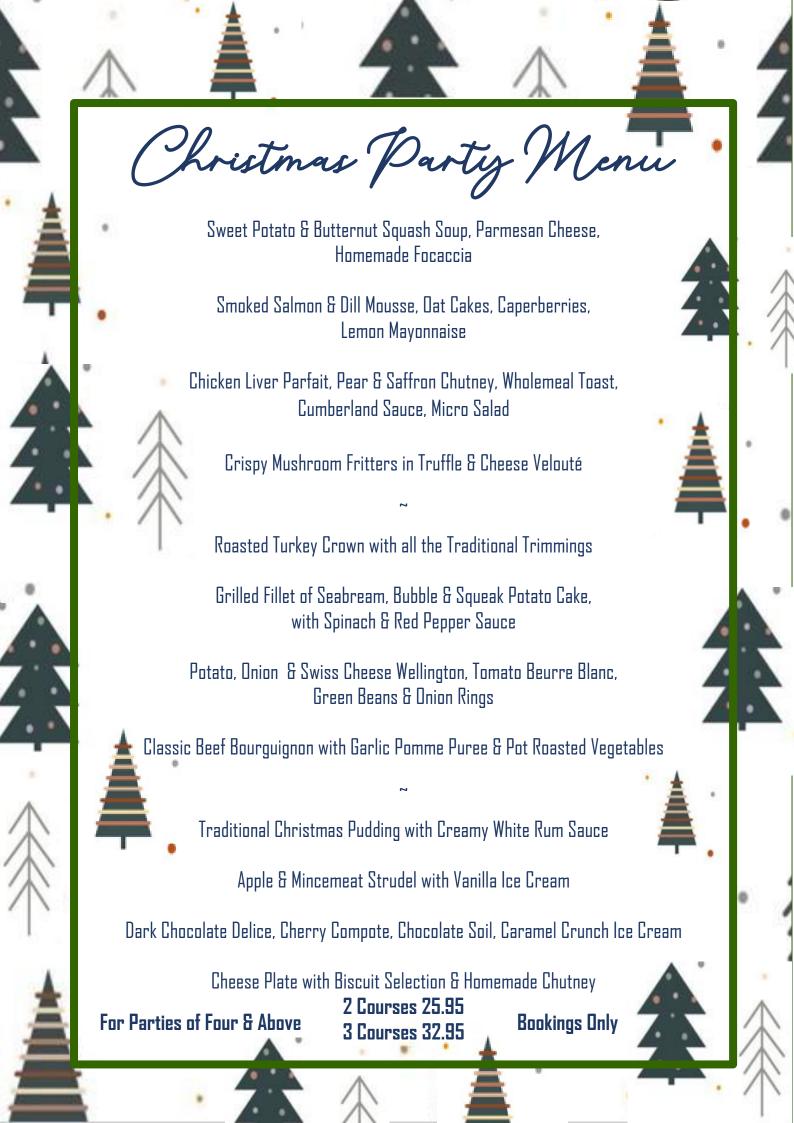

## From Wednesday 29<sup>th</sup> November Until Saturday 23<sup>rd</sup> December Christmas Party Booking Form & Pre-order

| Name                 | TELEPHONE NUMBER            |   |  |  |  |
|----------------------|-----------------------------|---|--|--|--|
| Email                | Date                        |   |  |  |  |
| TIME                 | Party Size                  | _ |  |  |  |
| Special Requirements | DEPOSIT : £10.00 PER PERSON | _ |  |  |  |
|                      |                             |   |  |  |  |
| Pre-Order            |                             |   |  |  |  |
| Sonb                 |                             |   |  |  |  |
| Smoked Salmon        |                             |   |  |  |  |
| Parfait              |                             |   |  |  |  |
| Mushroom Fritters    |                             |   |  |  |  |
| Turkey               |                             |   |  |  |  |
| Seabream             |                             |   |  |  |  |
| Wellington           |                             |   |  |  |  |
| Beef Bourguignon     |                             |   |  |  |  |
|                      |                             |   |  |  |  |
| Christmas Pudding    |                             |   |  |  |  |
| Mincemeat Strudel    |                             |   |  |  |  |
| Chocolate delice     |                             |   |  |  |  |
| Cheese               |                             |   |  |  |  |